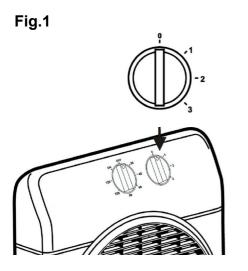

#### Selecting Speed (Fig.1.)

| Fan Speed. | 0 – Off           |
|------------|-------------------|
|            | 1 – Low speed.    |
|            | 2 – Medium speed. |
|            | 3 – High speed.   |
|            |                   |