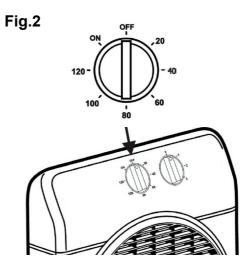

#### **Timer Operation Mode**

You can control the operation time of the fan using the central control (Fig.2.), Turn the control clockwise to select the desired time, up to a maximum of 2 hours (120 minutes). Once the time selected has passed, the fan will automatically stop.