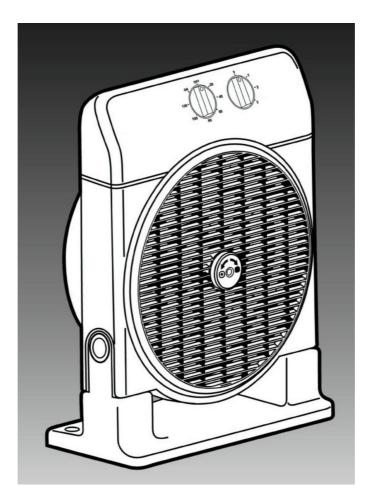

# Stock Ref:- 13101100B

READ INSTRUCTIONS IN CONJUNCTION WITH ILLUSTRATIONS READ AND SAVE THESE INSTRUCTIONS

CE

The Vent-Axia Meteor - Cooler is a slimline three speed floor or wall/ceiling mounted cooling fan, with a rotating front grille which may be adjusted to give 360° or fixed direction airflow, and a built-in 2 hour timer.