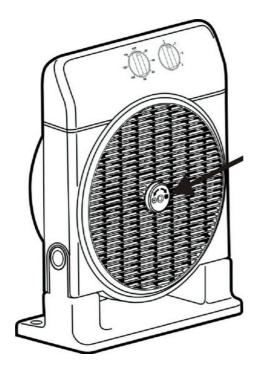

#### **Fixed Position Louvre Grille**

For a fixed direction of airflow, turn the centre grille control switch anti-clockwise until it clicks into position.(Fig.3.)

#### **Rotating Louvre Grille**

For rotating louver grille, turn the centre grille control switch clockwise until it clicks into position. (Fig.3.)

<u>Slant Adjustment</u> The Meteor Cooler has 5 possible base slant grades to project the air in different directions, Both when the fan is on a horizontal surface and when it is fitted to a wall or ceiling (Fig.4.) In order to modify the slant, simply support the base and push the fan backwards, until you hear a click. You will usually find some resistance. Note:- The maximum slant can only be selected for wall or ceiling mounted fans.