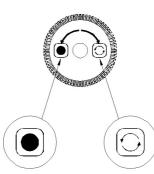

#### **Fixed Position Louvre Grille**

For a fixed direction of airflow, turn the centre grille control switch anti-clockwise until it clicks into position.(Fig.3.)

#### **Rotating Louvre Grille**

For rotating louver grille, turn the centre grille control switch clockwise until it clicks into position. (Fig.3.)

<u>Slant Adjustment</u> The Meteor Cooler has 5 possible base slant grades to project the air in different directions, Both when the fan is on a horizontal surface and when it is fitted to a wall or ceiling (Fig.4.) In order to modify the slant, simply support the base and push the fan backwards, until you hear a click. You will usually find some resistance. Note:- The maximum slant can only be selected for wall or ceiling mounted fans.