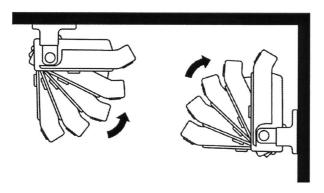

#### **Floor Mounted**

The Meteor Cooler can be floor mounted in an upright position or, if floor mounted an additional two tilt positions are available. To achieve each position, push the body of the fan backwards until a "click" is heard.

When the Meteor Cooler is wall/ceiling mounted there are five possible tilt positions available, see Fig.4. The Meteor Cooler should be mounted with the control switch at the top of the unit to prevent unauthorised tampering.

#### **Rotating Louvre Grille**

For rotating louver grille, turn the centre grille control switch clockwise until it clicks into position. (Fig.3.)

<u>Slant Adjustment</u> The Meteor Cooler has 5 possible base slant grades to project the air in different directions, Both when the fan is on a horizontal surface and when it is fitted to a wall or ceiling (Fig.4.) In order to modify the slant, simply support the base and push the fan backwards, until you hear a click. You will usually find some resistance. Note:- The maximum slant can only be selected for wall or ceiling mounted fans.